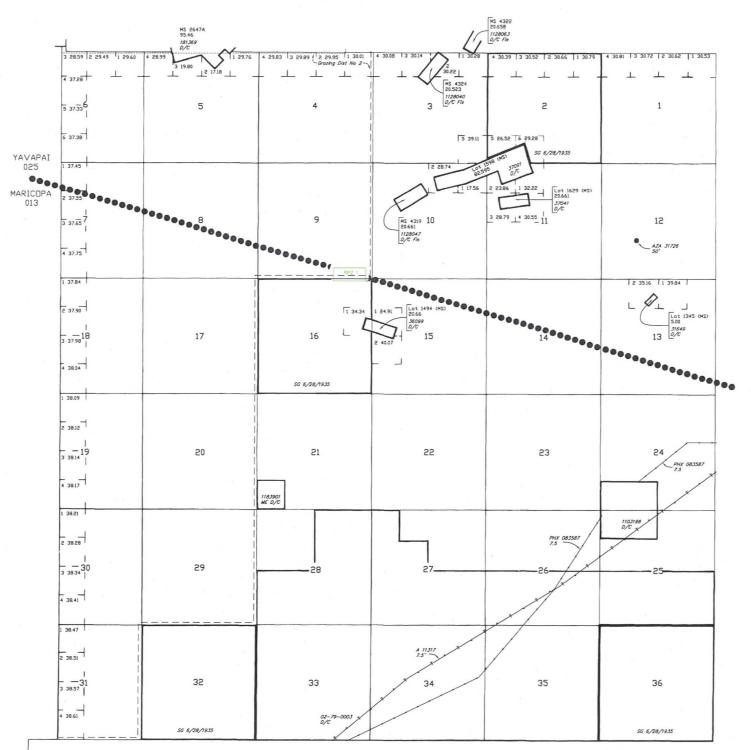

| 14                               |             | s 24.                | 10                                |
| DELIVERY (POSTAL SER           | VICE USE ONLY)                   |             |                      |                                   |
| Delivery Attempt (MM/DD/YY) To | me E AM                          | Employee S  | lignature            |                                   |
| Delivery Attempt (MM/DD/YY) Ti | me E                             | molovee S   | ionature             |                                   |

VISIT US AT USPS.COM® ORDER FREE SUPPLIES ONLINE





□ AM □ PM PSN 7690-02-000-999



3-ADDRESSEE COPY

MARICOPA/YAVAPAI COUNTY

TOWNSHIP 7 NORTH RANGE 3 WEST OF THE GILA AND SALT RIVER MERIDIAN, ARIZONA AMC 449284 - 449344 Mineral claims



| Remarks | column | from | T 7 N, | R 3 | W |
|---------|--------|------|--------|-----|---|
| DIST NO | 2      |      |        |     |   |
| MDS 253 | NE     |      |        |     |   |
| 254     | NW     |      |        |     |   |

| CURRENT TO | BT |    |   |
|------------|----|----|---|
|            | PV | Т_ | 7 |
| 1-26-2005  |    | P  | 3 |

WARNING STATEMENT
This plot is the Bureou's Record of Title, and should be used only as a graphic display of the township survey data. Records hereon do not reflect title changes which may have been affected by later of movements of rivers or other bodies of we

SCALE in chains
10 5 0 10 20 30 60

YAVAPAI COUNTY
HASSAYAMPA PELD OFFICE

TOWNSHIP 8 NORTH RANGE 2 & 3 WEST OF THE GILA AND SALT RIVER MERIDIAN, ARIZONA

AMC 449284 - 449344

Minera