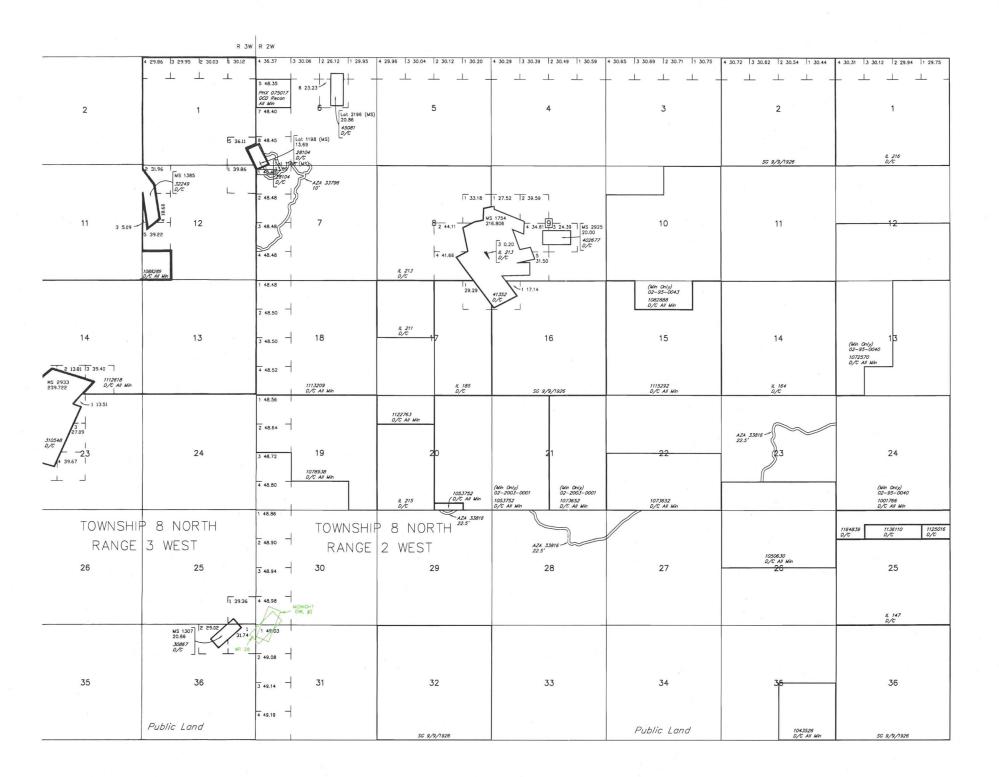

s | column | from | T 7 N, | R 3 | W |
|---------|--------|------|--------|-----|---|
| DIST NO | 2      |      |        |     |   |
| MDS 253 | NE     |      |        |     |   |
| 254     | NW     |      |        |     |   |

| CURRENT TO | BT |    |   |
|------------|----|----|---|
|            | PV | Т_ | 7 |
| 1-26-2005  |    | P  | 3 |

WARNING STATEMENT
This plot is the Bureou's Record of Title, and should be used only as a graphic display of the township survey data. Records hereon do not reflect title changes which may have been affected by later of movements of rivers or other bodies of we

SCALE in chains
10 5 0 10 20 30 60

YAVAPAI COUNTY
HASSAYAMPA PELD OFFICE

TOWNSHIP 8 NORTH RANGE 2 & 3 WEST OF THE GILA AND SALT RIVER MERIDIAN, ARIZONA

AMC 449284 - 449344

Mineral claims



| Remarks | column | from | T 8 | N, | R | 3 | W |
|---------|--------|------|-----|----|---|---|---|
| MDS 255 | NE     |      |     |    |   |   |   |
| 256     | NW     |      |     |    |   |   |   |
| 257     | SW     |      |     |    |   |   |   |
| 258     | SE     |      |     |    |   |   |   |

|   | CURRENT TO | DSB |    |   |   |
|---|------------|-----|----|---|---|
|   |            | PV  |    | 8 | ١ |
| L | 4-13-2009  |     | R_ | 3 | ٧ |

Remarks column from T 8 N, R 2 W

MDS 236 NW

| CURRENT TO | NW   | GSR Mer |
|------------|------|---------|
| 5-20-2015  | ACAD | T8      |
| 5-20-2015  |      | R 2 1   |

WARNING STATEMENT
This plot is the Bureou's Record of Title, and should be used only as a graphic display of the township survey data. Records hereon do not reflec